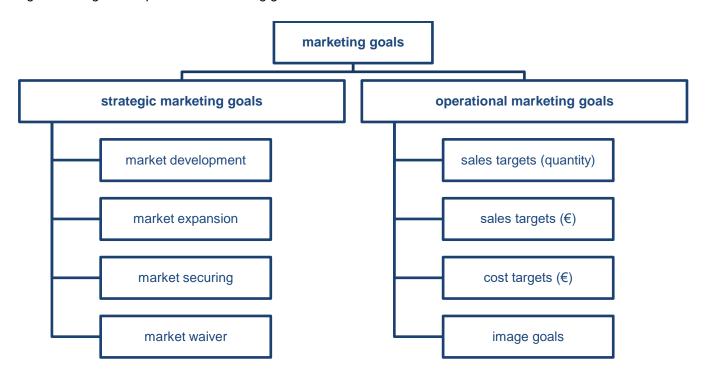

## 7. Marketing

Marketing required in the PSA franchise system is by definition no different from so-called "normal" marketing. PSA marketing means that PSA acts on the basis of market needs.

Marketing means more than advertising, it stands for the complete management according to market requirements and wishes (requirements) of the interested persons.

Fig. 5: Strategic and operational marketing goals

With regard to the strategic marketing goals, the PSA founding community pursues market development or market expansion.

From the point of view of PSA's European headquarters, this is a market development, since there is no such organisation for the painting trade at European level. Looking at the franchisees' point of view, it is more about market expansion.

With regard to the operational marketing goals, there is agreement within the PSA founding community. Chapter 8 quantifies sales, revenue and cost targets.

The primary goal of PSA is the satisfaction and retention of interested persons (target groups).