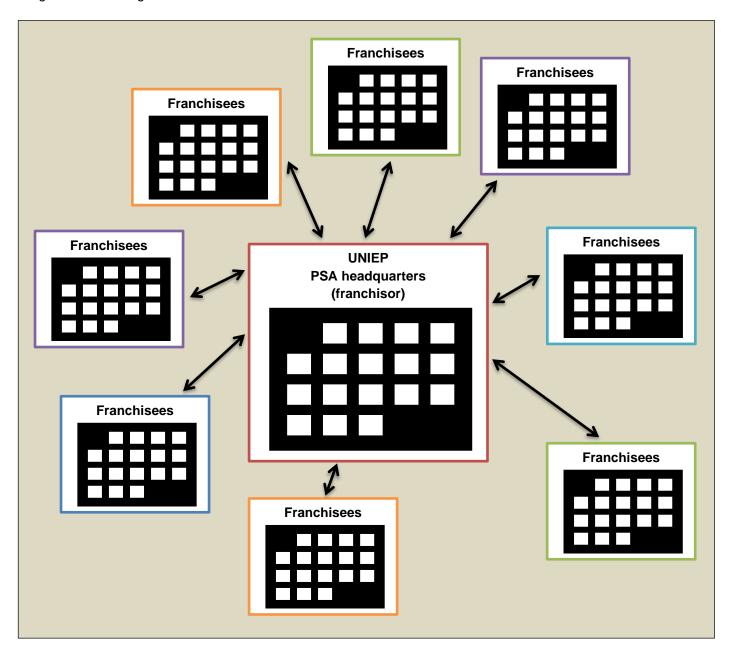

#### **(2) PSA – European Network**

The PSA is the "place" where the European (painting) craft meets. It acts as a platform, as a forum for all target groups to

- Find information and contact persons (e.g. education, mobility, career planning, cooperation, innovations, industry, experts, technology).
- to exchange. (Questions, answers, ideas on questions of painting nationally and in Europe).

Fig. 1: The PSA House

# UNIEP **Head of PSA** Young persons, apprentices, students, skilled workers, unkskilled workers. Trainers, teachers, companies, associations, competent bodies, european institutions, ... Sectoral **PSA PSA** recognioffers Projects/ Courses Certifica-Innovati-TARGET GROUPS LABOUR MARKET National and in Europe locations