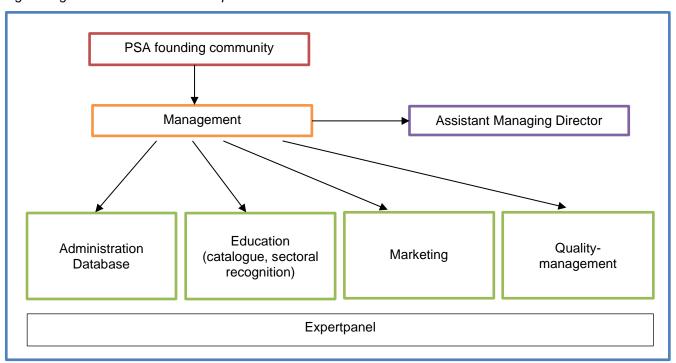

#### 6.1 Organization

Fig. 2: The PSA organization

As a form of organization, the PSA offers a franchise system. This is an entrepreneurial network whose owner (the franchisor) licenses his rights to the brand name and business model to legally independent partners (the franchisees).

#### 6.1.3.1 Organization chart of PSA headquarters

Fig. 3: Organization chart PSA headquarters